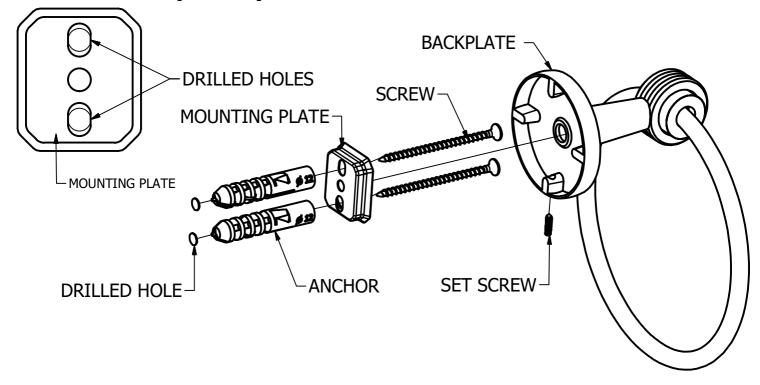

## (Step1: Drill Holes in Wall for screws or screw anchors and attached Mounting plate to Wall

Determine your desired location for installation and make a mark for the location of the mounting plate. Remove mounting plate from backplate by loosening set screw in backplate as pictured below. Place center hole of mounting plate over mark made above. Make 2 marks where mounting screws will be placed as shown below. Drill hole at each of the marks. (You may substitute other style mounting anchors or screws if desired). Place anchors into the holes made. Place mounting plate over holes and secure to mounting surface using screws as shown below.