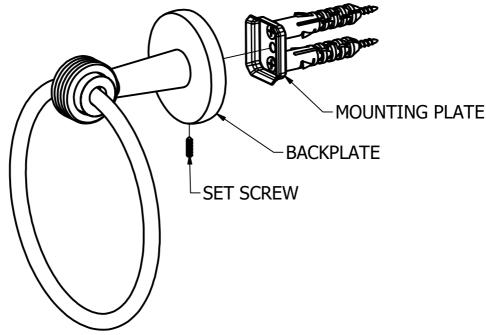

## **Step2:** Attach Bracket to Mounting Plate

Place bracket on mounting plate and secure by tightening set screw as shown below.